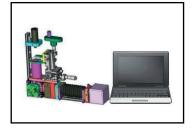

# **CORE UNIT**

THE FULLY MODULAR MICROSCOPE

## **Starters**

CU-LED Standard Set with LED spots (blue, green or red)

CU HiLED Brighter Set with High Brightness LED (blue, green, red)

CU Starter
Main Set Part without objective
lens, filters and CCD camera

CUmini-LED Standard Mini Set with LED spots (blue, green or red)

CUmini-BF Bright Field set with white light

CUmini Starter Without objective lens light source, filters and CCD camera