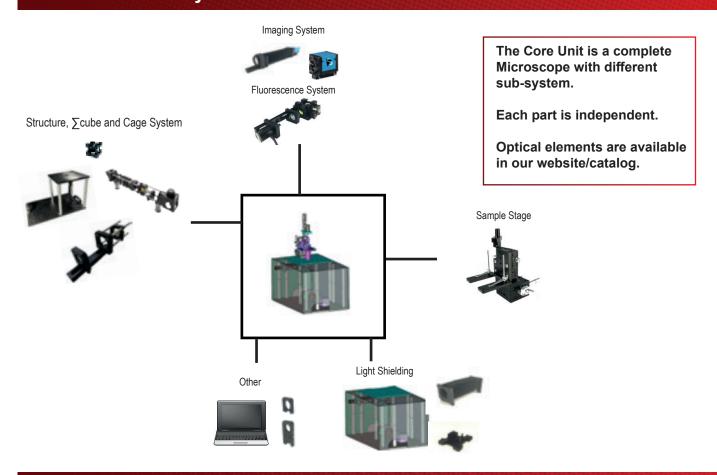

ity
- Low phototoxicity system for imaging live biomolecules



## **Video Microscope**

- Uncompressed video image
- 120 frames/sec for scientific analysis

## **Starters**



CU-LED Standard Set with LED spots (blue, green or red)



CU HiLED Brighter Set with High Brightness LED (blue, green, red)



CU Starter
Main Set Part without objective
lens, filters and CCD camera



CUmini-LED Standard Mini Set with LED spots (blue, green or red)



CUmini-BF Bright Field set with white light



CUmini Starter Without objective lens light source, filters and CCD camera

## **Key Points**



- Cost Effective
- Easy to carry
- Easy to use
- Space Saving
- Evolutive, ideal for educational purpose
- All parts are fully customizable
- Compatible with major manufacturers

## **Multi Element System**



## **Choose your Function**







## **OptoSigma Corporation**

3210 Croddy Way, Santa Ana, California 92704 U.S.A. TEL: +1-949-851-5881 FAX: +1-949-851-5058 sales@optosigma.com

## **Optosigma Europe SAS**

6, avenue des Andes, 91940 Les Ulis, Essonne, FRANCE TEL: +33-1-6918-1700 FAX: +33-1-6010-0929 sales@optosigma-europe.com

## SIGMA KOKI CO. LTD

5F, SIGMA KOKI Tokyo Head Office 1-19-9, Midori, Sumida-ku Tokyo, 130-0021, JAPAN TEL: +81-3-5638-8228 FAX: +81-3-5638-6550 international@sigma-koki.com



facebook.com/optosigma

twitter.com/optosigma



linkedin.com/company/optosigma-europe