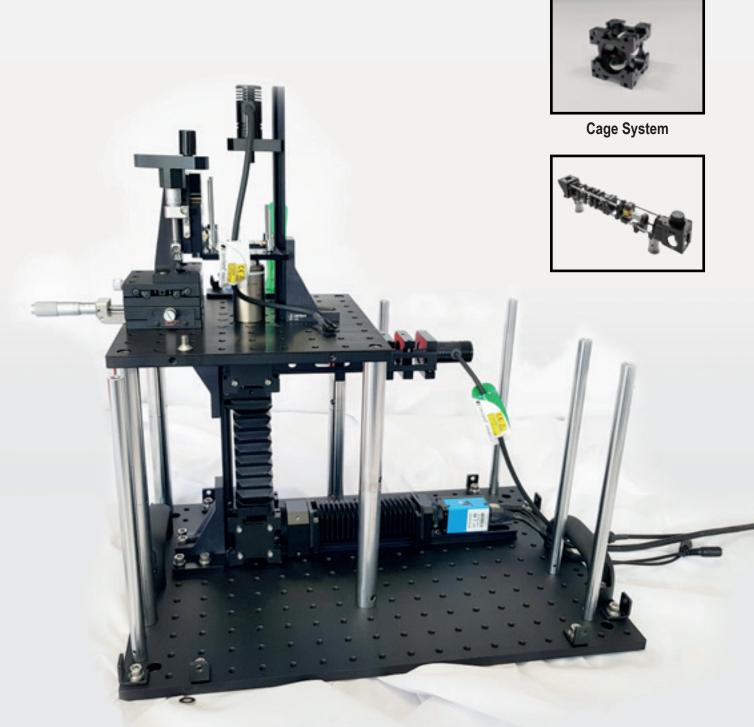

∑cube



# **CORE UNIT**

THE FULLY MODULAR MICROSCOPE



## **Biological Microscope**

- Inverted Microscope
- Nikon lenses for biological field
- Standard and compact model



## **Fluorescent Microscope**

- High sensitivity
- Low phototoxicity system for imaging live biomolecules



## **Video Microscope**

- Uncompressed video image
- 120 frames/sec for scientific analysis

## **Starters**



CU-LED Standard Set with LED spots (blue, green or red)



CU HiLED Brighter Set with High Brightness LED (blue, green, red)



CU Starter
Main Set Part without objective
lens, filters and CCD camera



CUmini-LED Standard Mini Set with LED spots (blue, green or red)



CUmini-BF Bright Field set with white light



CUmini Starter Without objective lens light source, filters and CCD camera

## **Key Poi