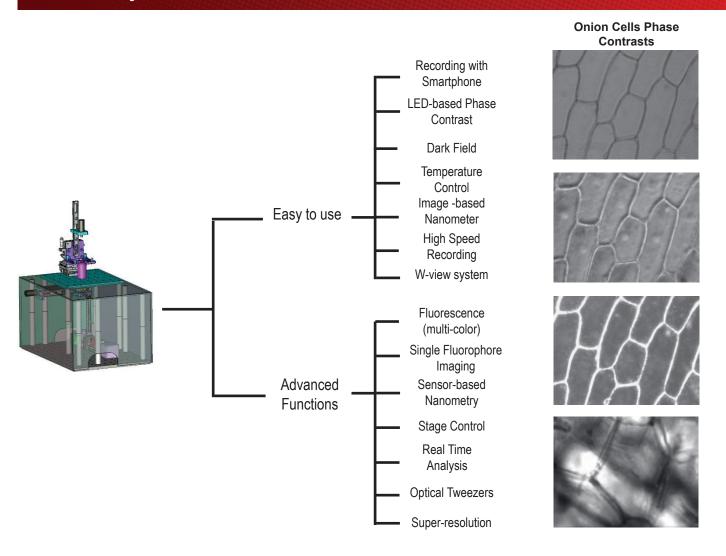

## **Choose your Function**

## **Key Points**

- Cost Effective
- Easy to carry
- Easy to use
- Space Saving
- Evolutive, ideal for educational purpose
- All parts are fully customizable
- Compatible with major manufacturers

## **Starters**

CU-LED Standard Set with LED spots (blue, green or red)

CU HiLED Brighter Set with High Brightness LED (blue, green, red)

CU Starter
Main Set Part without objective
lens, filters and CCD camera

CUmini-LED Standard Mini Set with LED spots (blue, green or red)

CUmini-BF Bright Field set with white light

CUmini Starter Without objective lens light source, filters and CCD camera